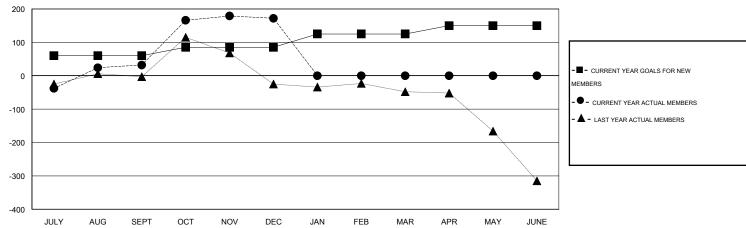

## GOALS AND ACTUAL MEMBERS CUMULATIVE

| DROPPED CLUBS: 2  DROPPED MEMBERS |               | 52 CLUBS OF 70 ADDED 1 OR MORE<br>NEW MEMBERS | GENDER DISTRIBUTION  MALE 1,944 (76  FEMALE 612 (23.9) | •            |
|-----------------------------------|---------------|-----------------------------------------------|--------------------------------------------------------|--------------|
| DECEASED  CLUB CANCELLED          | 2<br>70<br>64 | CLICK HERE FOR HEALTH ASSESSMENT DATA         | FAMILY UNIT MEMBERS HEAD OF HOUSEHOLD                  | 1,149<br>515 |
| OTHER TOTAL                       | 136           |                                               | NON-HEAD OF HOUSEHOLD                                  | 634          |

## GMT: ER GURUNATHAN LOCATION INDIA GMT CA 6

| Clubs                 |                  |           |                  |                  | Members               |                    |                                     |                    |                  |
|-----------------------|------------------|-----------|------------------|------------------|-----------------------|--------------------|-------------------------------------|--------------------|------------------|
| RESULTS FOR 2014-2015 |                  |           |                  |                  | RESULTS FOR 2014-2015 |                    |                                     |                    |                  |
| QUARTER               | NEW CLUB<br>GOAL | NEW CLUBS | DROPPED<br>CLUBS | NET<br>GAIN/LOSS | QUARTER               | NEW MEMBER<br>GOAL | CHARTER AND<br>NEW MEMBERS<br>ADDED | DROPPED<br>MEMBERS | NET<br>GAIN/LOSS |
| JULY/AUG/SEPT         | 4                | 1         | 2                | -1               | JULY/AUG/SEPT         | 60                 | 150                                 | 118                | 32               |
| OCT/NOV/DEC           | 1                | 3         | 0                | 3                | OCT/NOV/DEC           | 25                 | 158                                 | 18                 | 140              |
| JAN/FEB/MAR           | 1                | 0         | 0                | 0                | JAN/FEB/MAR           | 40                 | 0                                   | 0                  | 0                |
| APR/MAY/JUNE          | 0                | 0         | 0                | 0                | APR/MAY/JUNE          | 25                 | 0                                   | 0                  | 0                |