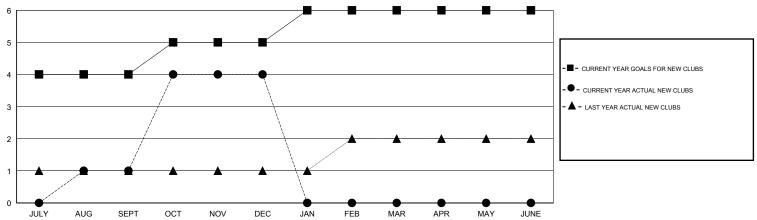

## GOALS AND ACTUAL NEW CLUBS CUMULATIVE

## GMT: ER GURUNATHAN LOCATION INDIA GMT CA 6

| Clubs                 |                  |           |                  |                  | Members               |                    |                                     |                    |                  |
|-----------------------|------------------|-----------|------------------|------------------|-----------------------|--------------------|-------------------------------------|--------------------|------------------|
| RESULTS FOR 2014-2015 |                  |           |                  |                  | RESULTS FOR 2014-2015 |                    |                                     |                    |                  |
| QUARTER               | NEW CLUB<br>GOAL | NEW CLUBS | DROPPED<br>CLUBS | NET<br>GAIN/LOSS | QUARTER               | NEW MEMBER<br>GOAL | CHARTER AND<br>NEW MEMBERS<br>ADDED | DROPPED<br>MEMBERS | NET<br>GAIN/LOSS |
| JULY/AUG/SEPT         | 4                | 1         | 2                | -1               | JULY/AUG/SEPT         | 60                 | 150                                 | 118                | 32               |
| OCT/NOV/DEC           | 1                | 3         | 0                | 3                | OCT/NOV/DEC           | 25                 | 158                                 | 18                 | 140              |
| JAN/FEB/MAR           | 1                | 0         | 0                | 0                | JAN/FEB/MAR           | 40                 | 0                                   | 0                  | 0                |
| APR/MAY/JUNE          | 0                | 0         | 0                | 0                | APR/MAY/JUNE          | 25                 | 0                                   | 0                  | 0                |